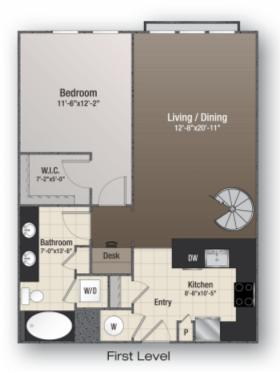

## 1901 S. Charles Street - The Hanover Loft

Rent: \$2165.00 - \$2260.00 \*

Availability: 10 Available 1 Bedroom, 1 Bathroom

SQFT: 900 \*\*\*

Hanover St., I-95 North & South, 295 South, M&T Bank Stadium, Oriole Park at Camden Yards, Sunset!

"Where shown, room dimensions are approximate "usable area", excluding closets and entries.

- \* Rates/Specials subject to change. Lease Terms vary. Contact Leasing Office for details.
- \*\* Security Deposit Requirements vary.
- \*\*\* SQFT listed is an approximate value for each apartment.